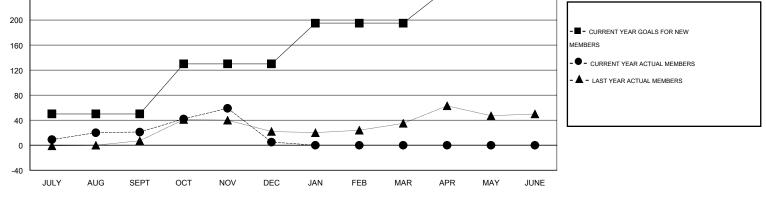

## LOCATION TANZANIA

GMT CA 6-Afi

|               |                  | Clubs             |                  |                  | Members<br>RESULTS FOR 2015-2016 |                    |                                     |                    |                  |  |
|---------------|------------------|-------------------|------------------|------------------|----------------------------------|--------------------|-------------------------------------|--------------------|------------------|--|
|               | RESU             | LTS FOR 2015-2016 | i                |                  |                                  |                    |                                     |                    |                  |  |
| QUARTER       | NEW CLUB<br>GOAL | NEW CLUBS         | DROPPED<br>CLUBS | NET<br>GAIN/LOSS | QUARTER                          | NEW MEMBER<br>GOAL | CHARTER AND<br>NEW MEMBERS<br>ADDED | DROPPED<br>MEMBERS | NET<br>GAIN/LOSS |  |
| JULY/AUG/SEPT | 1                | 0                 | 0                | 0                | JULY/AUG/SEPT                    | 50                 | 73                                  | 52                 | 21               |  |
| OCT/NOV/DEC   | 2                | 1                 | 2                | -1               | OCT/NOV/DEC                      | 80                 | 82                                  | 98                 | -16              |  |
| JAN/FEB/MAR   | 1                | 0                 | 0                | 0                | JAN/FEB/MAR                      | 65                 | 0                                   | 0                  | 0                |  |
| APR/MAY/JUNE  | 1                | 0                 | 0                | 0                | APR/MAY/JUNE                     | 55                 | 0                                   | 0                  | 0                |  |