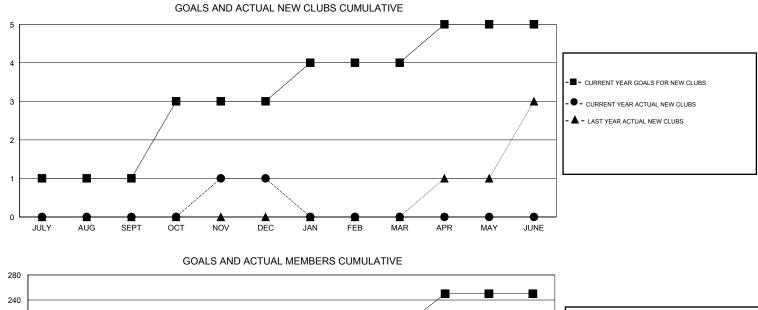

## LOCATION TANZANIA

GMT CA 6-Afi

|               |                  | Clubs             |                  |                  | Members<br>RESULTS FOR 2015-2016 |                    |                                     |                    |                  |  |
|---------------|------------------|-------------------|------------------|------------------|----------------------------------|--------------------|-------------------------------------|--------------------|------------------|--|
|               | RESU             | LTS FOR 2015-2016 | i                |                  |                                  |                    |                                     |                    |                  |  |
| QUARTER       | NEW CLUB<br>GOAL | NEW CLUBS         | DROPPED<br>CLUBS | NET<br>GAIN/LOSS | QUARTER                          | NEW MEMBER<br>GOAL | CHARTER AND<br>NEW MEMBERS<br>ADDED | DROPPED<br>MEMBERS | NET<br>GAIN/LOSS |  |
| JULY/AUG/SEPT | 1                | 0                 | 0                | 0                | JULY/AUG/SEPT                    | 50                 | 73                                  | 52                 | 21               |  |
| OCT/NOV/DEC   | 2                | 1                 | 2                | -1               | OCT/NOV/DEC                      | 80                 | 82                                  | 98                 | -16              |  |
| JAN/FEB/MAR   | 1                | 0                 | 0                | 0                | JAN/FEB/MAR                      | 65                 | 0                                   | 0                  | 0                |  |
| APR/MAY/JUNE  | 1                | 0                 | 0                | 0                | APR/MAY/JUNE                     | 55                 | 0                                   | 0                  | 0                |  |